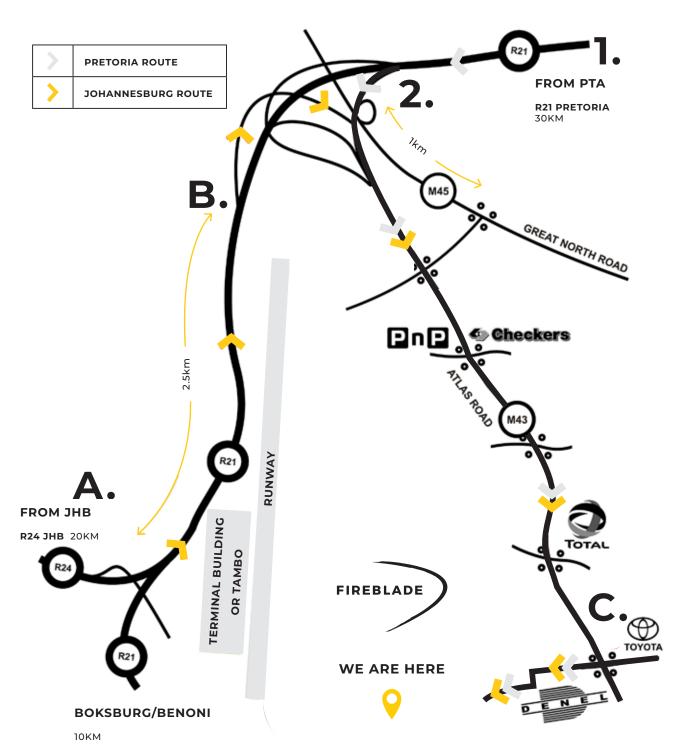

## FROM JOHANNESBURG

## A.

From the R24 Johannesburg take the R21 North (Pretoria/Kempton Park).

## В.

From the R21 North take the M43 Atlas Road off-ramp. Proceed to the traffic lights at **C.** [4km] which is the 5th traffic light intersection.

#### FROM PRETORIA

#### 1.

Take the R21 South towards Johannesburg.

### 2.

From the R21 South take the M43 Atlas Road offramp. Proceed to the traffic lights at **C.** [4km] which is the 5th traffic light intersection.

## C.

Turn right at the traffic lights onto Denel North Road (there is a Toyota Warehouse on the left) and follow the sign boards to Fireblade Aviation.